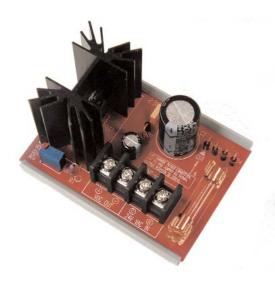

# OUTPUT REGULATED 24 VAC DC VOLTAGE ADJUSTMENT OUTPUT

The Model PW 1.0 is a regulated .5 amp power supply that accepts 24 VAC at the input and provides 24 VDC at the output. The PW 1.0 can be ordered with any output voltage from the 1.5V to 29 VDC. Field voltage adjustments may also be made using only a screwdriver. The power supply is provided with a